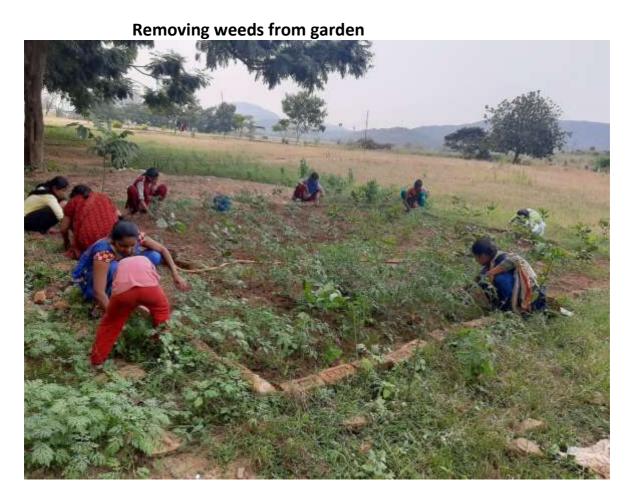

## 7. Syllabus (Practical):14hrs

- 1. Seed dressing, Sowing of Seeds
- 2. Cultivation of Vegetables
- 3. Watering of Vegetable Crops
- 4. Weeding Out In the Crop
- 5. Identification of Diseased Plants
- Controlling Measures of Diseased Plants
- 7. Preservation of Vegetables
- 8. Study of Vegetable Marketing in the Local Market

## **Conduction Of Certificate Course On Olericulture**